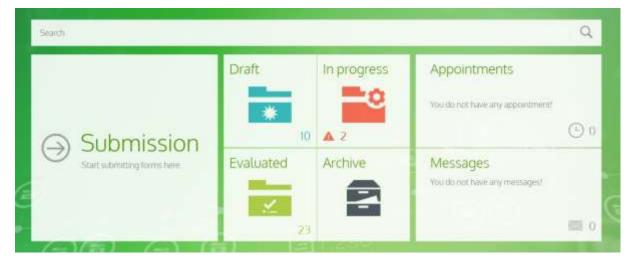

Clicking on "submission" allows you to search for forms you would like to submit. Drafts contain all the forms you opened but have not submitted yet. It is important to pay attention to each form's limit: once you open a form and start filling it in it goes to "drafts" and counts as one from the limit. Therefore it is recommended to continue editing each form from the drafts.

When you submit a form it goes into the "in progress" section until it is evaluated.

\*\*\*