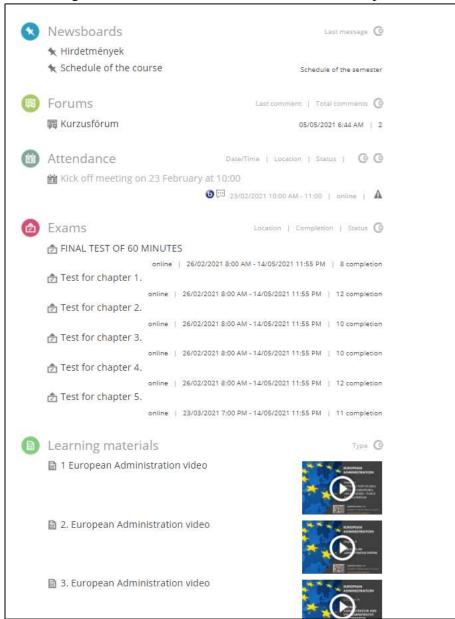

To see more information regarding these you have to click on one of these and the "?" icon.

Apart from these basic elements, you may also find here different other icons, it is up to the settings the teacher of the course uses. Here, in this picture, you can see the icon called 'exams' and the sub-title: *Neptunban meghirdetett vizsga/Exam announced in Neptun*. It means that during the exam period this exam was performed in the form of CooSpace (online) test and the test was available here. Such setting may appear only after the exam is settled in the Neptun system, so generally, at the end of the semester and during the exam period. However, during the semester, other different icons may appear, in fact, whatever the teacher sets!

See the fragment of the scene of another course, for example:

So, you may also find the icon of online tests during the semester, course tasks, surveys, etc. if your teacher sets them, gives you homework and create a surface where you can submit it (instead of sending it in emails), so pay attention to changes and **visit regularly the site** (in case you don't get the automatic email from the system about the changes)!